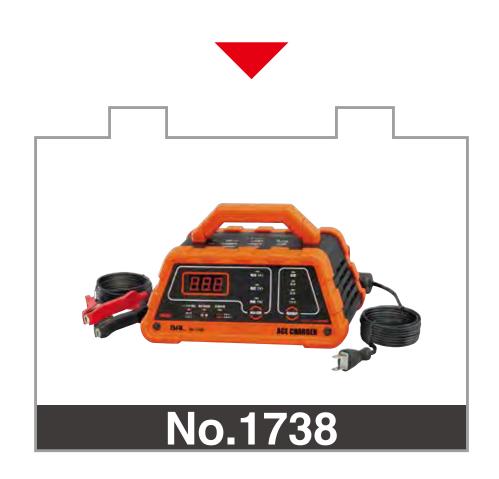

# アイドリングストップ車に 使用しますか?

あなたにおすすめの 充電器は... あなたにおすすめの 充電器は...

製品情報ページをご覧いただけます。

または

- ・スタンダードモデル
  - ・デジタル表示

- ・大電流で充電可能
- ・液晶ディスプレイ

スペック比較へ

No.1738

### スペック比較

No.2707

#### スタンダードモデル

● デジタル表示パネル搭載 ● かんたん操作

#### 対応例

自動·2A·6A·10A 選択モード