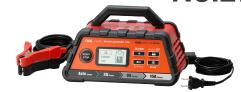

### スペック比較

No.2708

スタンダードモデル

● デジタル表示パネル搭載 ● かんたん操作

対応例

小型乗用車 普通乗用車

自動·2A·6A·10A 選択モード

大電流で充電可能 ● 24V 車対応

#### 対応例

2A·5A·12A·25A 12V/24V

|                        | 12V/24V切り替え          | 自動判別                                                     |
|------------------------|----------------------|----------------------------------------------------------|
| 開放・密閉・AGM・<br>ディープサイクル | 対応バッテリー              | 開放・密閉・AGM・<br>ディープサイクル                                   |
| 6Ah ~ 240Ah            | 適合バッテリー容量            | 20Ah ~ 250Ah                                             |
|                        | メンテナンスボタン            |                                                          |
|                        | バッテリー活性化機能<br>(回復充電) | ○<br>3~11V ⇒ パルス充電<br>11~12V ⇒ ハーフバルク充電<br>12V 以上 ⇒ 通常充電 |
|                        | エンジン始動補助(セルスタート)機能   | ○(12V/24V 共に 35A 出力)                                     |
| 逆接続ランプ点灯               | 逆接続お知らせ機能            | 液晶ディスプレイ表示                                               |
|                        |                      |                                                          |