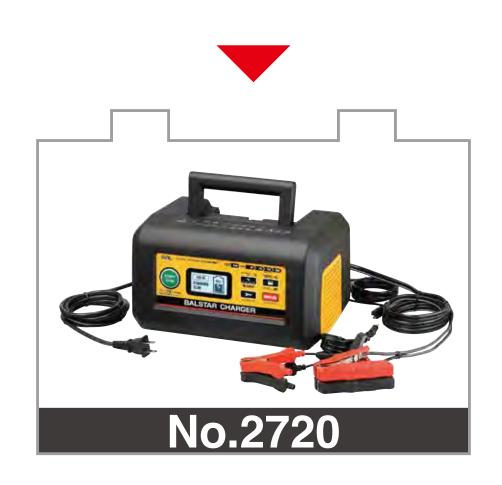

# No.2720

スタンダードモデル

● デジタル表示パネル搭載 ● かんたん操作

iss モード

充電電流

選択モード 0.8A・2A・5A・8A

あらゆるバッテリーに対応の最上位モデル

● 電源コード、充電コードが本体に収納可能

#### 対応例

小型乗用車 普通乗用車 トラック

iss モード

セルスタート機能

充電電圧

12V: 2A·5A·12A·25A 121/241 MOTORCYCLE T-F: 0.8A / 24V:12A

|                                               | 12V/24V切り替え        | 自動判別                                            |
|-----------------------------------------------|--------------------|-------------------------------------------------|
| 開放・密閉・AGM・<br>ディープサイクル・アイドリングストップ車            | 対応バッテリー            | 開放・密閉・AGM・<br>ディープサイクル・アイドリングストップ車              |
| 2.3Ah 以上 (10 時間率容量 )<br>3Ah ~ 120Ah(5 時間率容量 ) | 適合バッテリー容量          | 20Ah ~ 250Ah(5 時間率容量)<br>2.3Ah ~ 30Ah(10 時間率容量) |
|                                               | バイクバッテリー充電モード      |                                                 |
| ○(12V 対応)                                     | アイドリングストップ車充電モード   | ○(12V / 24V 対応)                                 |
|                                               | メンテナンスボタン          |                                                 |
|                                               | バッテリー活性化機能(回復充電)   |                                                 |
|                                               | エンジン始動補助(セルスタート)機能 | ○(12V/24V 共に 35A 出力)                            |
|                                               | リバイブ充電機能(強制充電)     | $\bigcirc$                                      |
| 逆接続ランプ点灯                                      | 逆接続お知らせ機能          | 液晶ディスプレイ表示                                      |