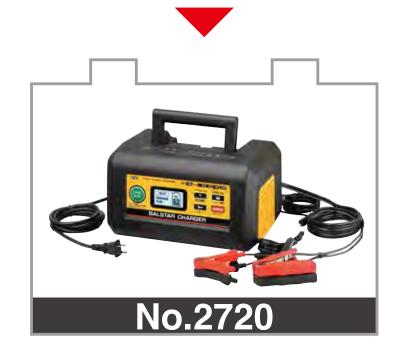

# No.2720

スタンダードモデル

● デジタル表示パネル搭載 ● かんたん操作

iss モード

充電電流

選択モード 0.8A・2A・5A・8A

あらゆるバッテリーに対応の最上位モデル

● 電源コード、充電コードが本体に収納可能

#### No.2708

#### スペック比較

大電流で充電可能 ● 24V 車対応

● 液晶ディスプレイ表示で充電状態がわかる