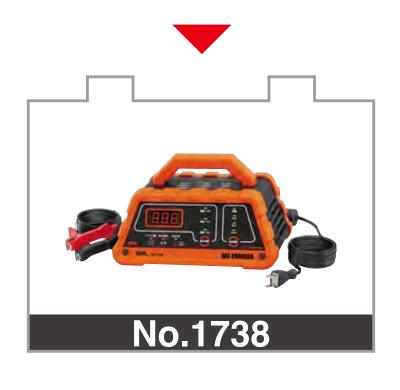

# アイドリングストップ車に 使用しますか?

あなたにおすすめの 充電器は... あなたにおすすめの 充電器は...

製品情報ページをご覧いただけます。

または

- ・スタンダードモデル
  - ・デジタル表示

- ・大電流で充電可能
- ・液晶ディスプレイ

スペック比較へ

No.1738