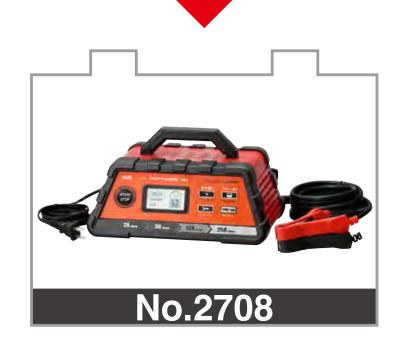

製品情報ページをご覧いただけます。

または

- ・スタンダードモデル
  - ·12V 対応

- ・大電流で充電可能
- ·12V/24V 対応

スペック比較へ

No.1738

### スペック比較

No.2708

スタンダードモデル

● デジタル表示パネル搭載 ● かんたん操作

対応例

小型乗用車 普通乗用車

自動·2A·6A·10A 選択モード

大電流で充電可能 ● 24V 車対応

● エンジン始動補助(セルスタート)機能付き

#### 対応例

2A·5A·12A·25A 12V/24V

|                        | 12V/24V切り替え          | 自動判別                                                     |
|------------------------|----------------------|----------------------------------------------------------|
| 開放・密閉・AGM・<br>ディープサイクル | 対応バッテリー              | 開放・密閉・AGM・<br>ディープサイクル                                   |
| 6Ah ~ 240Ah            | 適合バッテリー容量            | 20Ah ~ 250Ah                                             |
|                        | メンテナンスボタン            |                                                          |
|                        | バッテリー活性化機能<br>(回復充電) | ○<br>3~11V ⇒ パルス充電<br>11~12V ⇒ ハーフバルク充電<br>12V 以上 ⇒ 通常充電 |
|                        | エンジン始動補助(セルスタート)機能   | ○(12V/24V 共に 35A 出力)                                     |
| 逆接続ランプ点灯               | 逆接続お知らせ機能            | 液晶ディスプレイ表示                                               |
|                        |                      |                                                          |