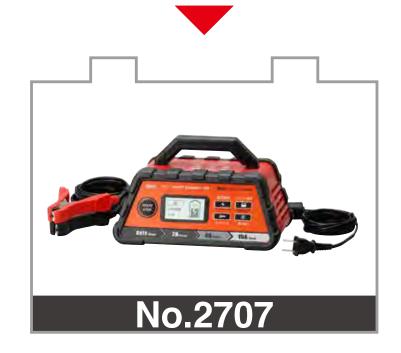

### スペック比較

No.2707

#### スタンダードモデル

● デジタル表示パネル搭載 ● かんたん操作

#### 対応例

自動·2A·6A·10A 選択モード