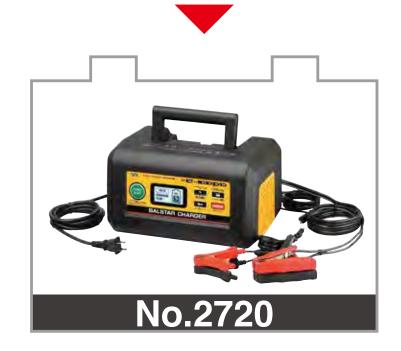

# No.2720

スタンダードモデル

● デジタル表示パネル搭載 ● かんたん操作

iss モード

充電電流

選択モード 0.8A・2A・5A・8A

あらゆるバッテリーに対応の最上位モデル

● 電源コード、充電コードが本体に収納可能

#### 対応例

小型乗用車 普通乗用車 トラック

iss モード

セルスタート機能

充電電圧

12V: 2A·5A·12A·25A 121/241 MOTORCYCLE T-F: 0.8A / 24V:12A

|                                               | 12V/24V切り替え        | 自動判別                                            |
|-----------------------------------------------|--------------------|-------------------------------------------------|
| 開放・密閉・AGM・<br>ディープサイクル・アイドリングストップ車            | 対応バッテリー            | 開放・密閉・AGM・<br>ディープサイクル・アイドリングストップ車              |
| 2.3Ah 以上 (10 時間率容量 )<br>3Ah ~ 120Ah(5 時間率容量 ) | 適合バッテリー容量          | 20Ah ~ 250Ah(5 時間率容量)<br>2.3Ah ~ 30Ah(10 時間率容量) |
|                                               | バイクバッテリー充電モード      |                                                 |
| ○(12V 対応)                                     | アイドリングストップ車充電モード   | ○(12V / 24V 対応)                                 |
|                                               | メンテナンスボタン          |                                                 |
|                                               | バッテリー活性化機能(回復充電)   |                                                 |
|                                               | エンジン始動補助(セルスタート)機能 | ○(12V/24V 共に 35A 出力)                            |
|                                               | リバイブ充電機能(強制充電)     | $\bigcirc$                                      |
| 逆接続ランプ点灯                                      | 逆接続お知らせ機能          | 液晶ディスプレイ表示                                      |