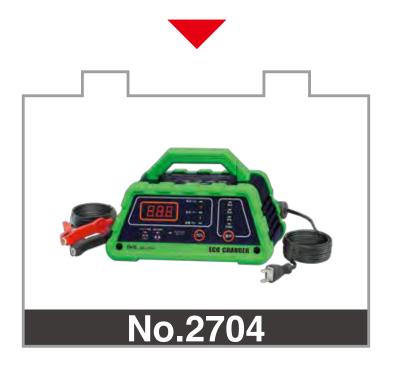

#### No.2704

#### スペック比較

# No.2720

スタンダードモデル

● デジタル表示パネル搭載 ● かんたん操作

iss モード

充電電流

選択モード 0.8A・2A・5A・8A

あらゆるバッテリーに対応の最上位モデル

● 電源コード、充電コードが本体に収納可能