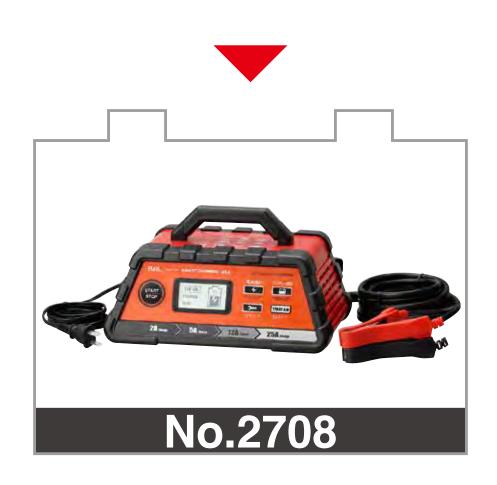

### スペック比較

No.2708

スタンダードモデル

● デジタル表示パネル搭載 ● かんたん操作

対応例

小型乗用車 普通乗用車

自動·2A·6A·10A 選択モード

大電流で充電可能 ● 24V 車対応

● エンジン始動補助(セルスタート)機能付き

#### 対応例

2A·5A·12A·25A 12V/24V

|                        | 12V/24V切り替え          | 自動判別                                                     |
|------------------------|----------------------|----------------------------------------------------------|
| 開放・密閉・AGM・<br>ディープサイクル | 対応バッテリー              | 開放・密閉・AGM・<br>ディープサイクル                                   |
| 6Ah ~ 240Ah            | 適合バッテリー容量            | 20Ah ~ 250Ah                                             |
|                        | メンテナンスボタン            |                                                          |
|                        | バッテリー活性化機能<br>(回復充電) | ○<br>3~11V ⇒ パルス充電<br>11~12V ⇒ ハーフバルク充電<br>12V 以上 ⇒ 通常充電 |
|                        | エンジン始動補助(セルスタート)機能   | ○(12V/24V 共に 35A 出力)                                     |
| 逆接続ランプ点灯               | 逆接続お知らせ機能            | 液晶ディスプレイ表示                                               |
|                        |                      |                                                          |