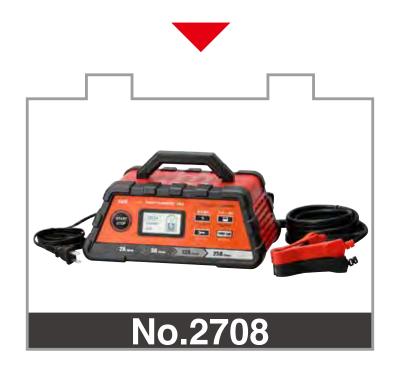

製品情報ページをご覧いただけます。

または

- ・スタンダードモデル
  - ·12V 対応

- ・大電流で充電可能
- ·12V/24V 対応

スペック比較へ

No.1738

### スペック比較

No.2708

スタンダードモデル

● デジタル表示パネル搭載 ● かんたん操作

対応例

小型乗用車 普通乗用車

自動·2A·6A·10A 選択モード

大電流で充電可能 ● 24V 車対応