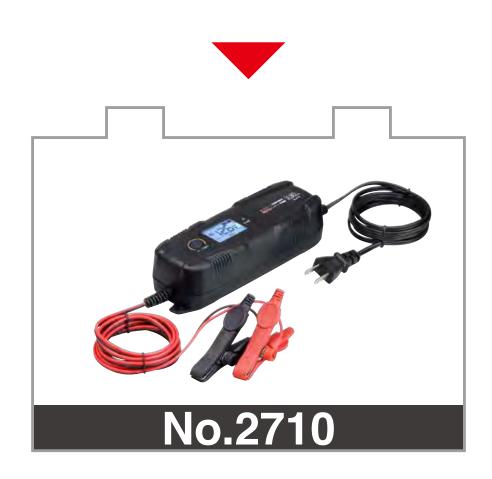

# No.2720

スタンダードモデル

● デジタル表示パネル搭載 ● かんたん操作

iss モード

充電電流

選択モード 0.8A・2A・5A・8A

あらゆるバッテリーに対応の最上位モデル

● 電源コード、充電コードが本体に収納可能

#### 対応例

小型乗用車 普通乗用車 トラック

iss モード

セルスタート機能

充電電圧

12V: 2A·5A·12A·25A 121/241 MOTORCYCLE T-F: 0.8A / 24V:12A

|                                               | 12V/24V切り替え        | 自動判別                                            |
|-----------------------------------------------|--------------------|-------------------------------------------------|
| 開放・密閉・AGM・<br>ディープサイクル・アイドリングストップ車            | 対応バッテリー            | 開放・密閉・AGM・<br>ディープサイクル・アイドリングストップ車              |
| 2.3Ah 以上 (10 時間率容量 )<br>3Ah ~ 120Ah(5 時間率容量 ) | 適合バッテリー容量          | 20Ah ~ 250Ah(5 時間率容量)<br>2.3Ah ~ 30Ah(10 時間率容量) |
|                                               | バイクバッテリー充電モード      |                                                 |
| ○(12V 対応)                                     | アイドリングストップ車充電モード   | ○(12V / 24V 対応)                                 |
|                                               | メンテナンスボタン          |                                                 |
|                                               | バッテリー活性化機能(回復充電)   |                                                 |
|                                               | エンジン始動補助(セルスタート)機能 | ○(12V/24V 共に 35A 出力)                            |
|                                               | リバイブ充電機能(強制充電)     | $\bigcirc$                                      |
| 逆接続ランプ点灯                                      | 逆接続お知らせ機能          | 液晶ディスプレイ表示                                      |

製品情報ページをご覧いただけます。

または

・大電流で充電可能

・最上位モデル ・コード類を本体へ収納

スペック比較へ