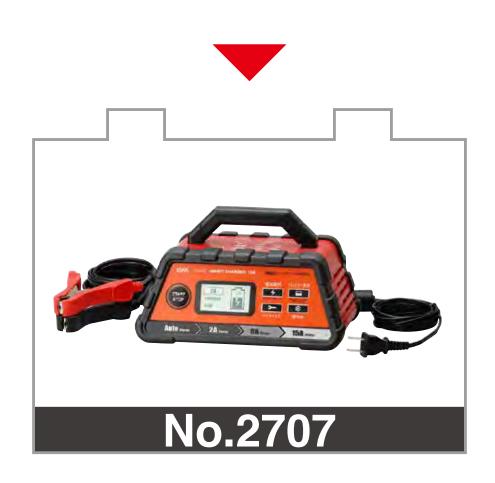

### スペック比較

No.2707

#### スタンダードモデル

● デジタル表示パネル搭載 ● かんたん操作

#### 対応例

自動·2A·6A·10A 選択モード