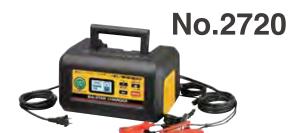

# No.2720

スタンダードモデル

● デジタル表示パネル搭載 ● かんたん操作

iss モード

充電電流

選択モード 0.8A・2A・5A・8A

あらゆるバッテリーに対応の最上位モデル

● 電源コード、充電コードが本体に収納可能

#### 対応例

小型乗用車 普通乗用車 トラック

iss モード

セルスタート機能

充電電圧

12V: 2A·5A·12A·25A 121/241 MOTORCYCLE T-F: 0.8A / 24V:12A

|                                               | 12V/24V切り替え        | 自動判別                                            |
|-----------------------------------------------|--------------------|-------------------------------------------------|
| 開放・密閉・AGM・<br>ディープサイクル・アイドリングストップ車            | 対応バッテリー            | 開放・密閉・AGM・<br>ディープサイクル・アイドリングストップ車              |
| 2.3Ah 以上 (10 時間率容量 )<br>3Ah ~ 120Ah(5 時間率容量 ) | 適合バッテリー容量          | 20Ah ~ 250Ah(5 時間率容量)<br>2.3Ah ~ 30Ah(10 時間率容量) |
|                                               | バイクバッテリー充電モード      |                                                 |
| ○(12V 対応)                                     | アイドリングストップ車充電モード   | ○(12V / 24V 対応)                                 |
|                                               | メンテナンスボタン          |                                                 |
|                                               | バッテリー活性化機能(回復充電)   |                                                 |
|                                               | エンジン始動補助(セルスタート)機能 | ○(12V/24V 共に 35A 出力)                            |
|                                               | リバイブ充電機能(強制充電)     | $\bigcirc$                                      |
| 逆接続ランプ点灯                                      | 逆接続お知らせ機能          | 液晶ディスプレイ表示                                      |