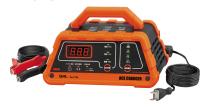

#### スタンダードモデル

● デジタル表示パネル搭載 ● かんたん操作

#### 対応例

自動·2A·6A·10A 選択モード

#### 対応例

選択モード AUTO・2A・8A・15A

| 開放・密閉・AGM・<br>ディープサイクル | 対応バッテリー              | 開放・密閉・AGM・<br>ディープサイクル                                   |
|------------------------|----------------------|----------------------------------------------------------|
| DC14.8V                | 充電電圧                 | DC14.4V(標準)/DC14.8V(AGM)<br>DC15.3V(ディープサイクル)            |
|                        | メンテナンスボタン            |                                                          |
|                        | バッテリー活性化機能<br>(回復充電) | ○<br>3~11V ⇒ パルス充電<br>11~12V ⇒ ハーフバルク充電<br>12V 以上 ⇒ 通常充電 |
|                        | 寒冷地モード               |                                                          |
| 逆接続ランプ点灯               | 逆接続お知らせ機能            | 液晶ディスプレイ表示                                               |