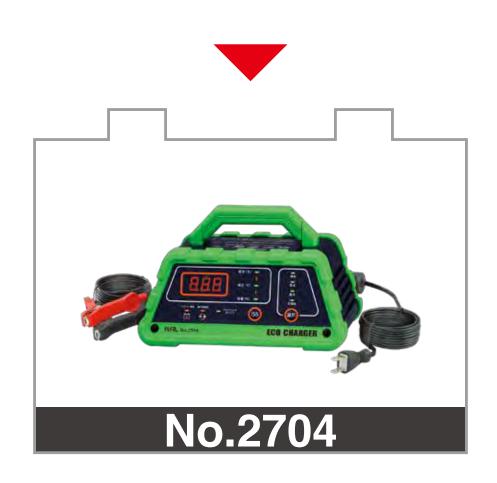

製品情報ページをご覧いただけます。

または

· 12V 対応

·12V/24V 対応

スペック比較へ

#### No.2704

#### スペック比較